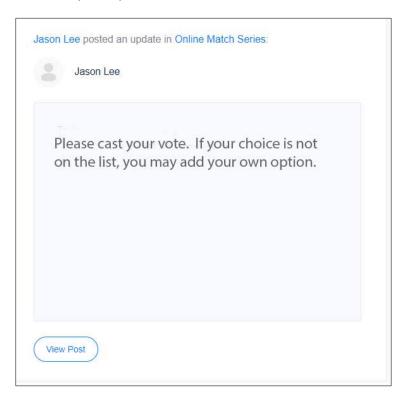

## How to Vote

As an Online Match Series group member, you will receive email alerts when a vote is posted. Here is an example of an email you may receive.

In the email, click on View Post to be taken directly to the OLM Group.