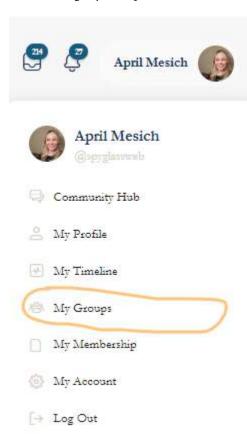

If you see a Member checkmark, great! You are subscribed to the OLM group.

If you are not in the OLM group, you will see this:

Click on that blue rectangle to join the group.

You can come back to the OLM group anytime by clicking on your name in the upper right corner of the website and selecting My Groups.