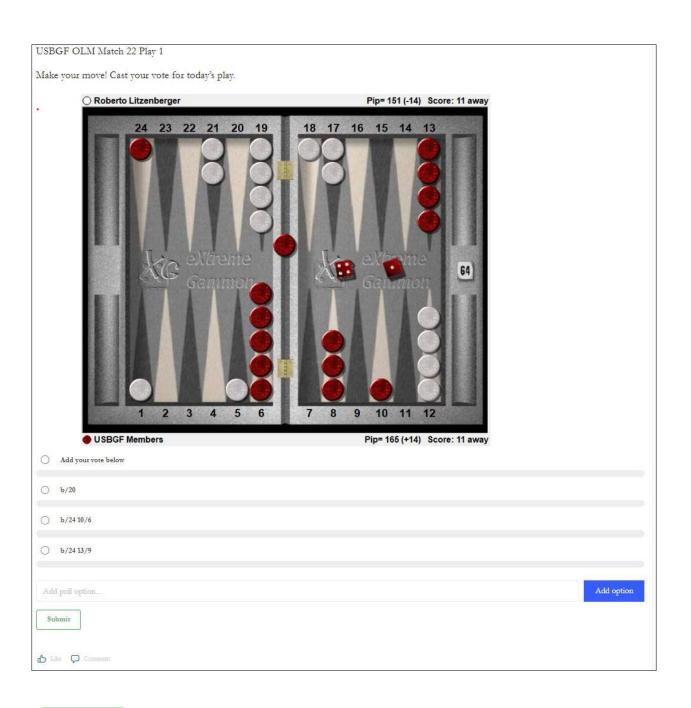

If there is an open vote, you will see a position and a few choices of what move to make below. Here is what it might look like:

Submit

You can choose any of the options and hit the green Submit button.

#### What if your play isn't listed?

- 1. Type in your play in the text box that says, "Add poll option..."
- 2. Click the blue Add option button.

Add option

3. Then hit the Submit button to confirm.

If you add an option, please make sure it is a legal play that isn't previously listed.